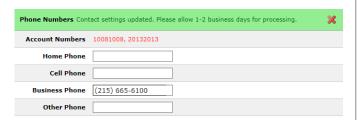

When you select an account, the "Overview" window will show the information that is on file for that account.

Depending on which "Edit" button is clicked, you will see one of the windows below.

Upon filling in the information, you will see the message below.