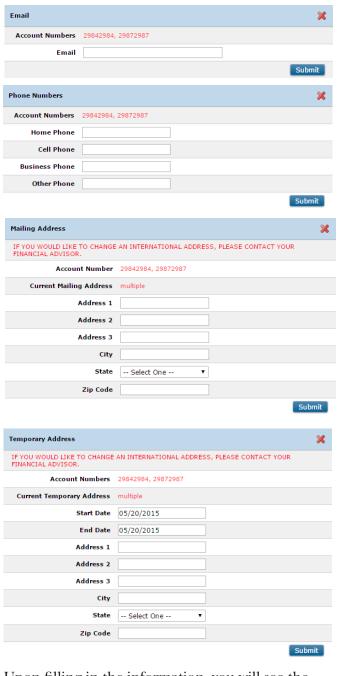

## CONTACT SETTINGS

Temporary Address no account selected

The new "Contact Settings" tab has combined the functionality of both the "Address Settings" and "Email Address" tabs. You are now able to change the addresses of each individual account.

Accounts selected in the account selector are shown on the left and a summary of those currently selected is shown on the right.

You can view the information of each individual account by clicking on the next to each account.

When you select an account, the "Overview" window will show the information that is on file for that account.

Depending on which "Edit" button is clicked, you will see one of the windows below.

Upon filling in the information, you will see the message below.