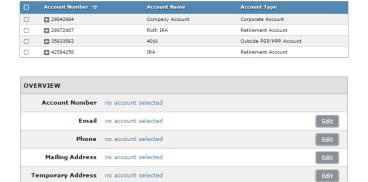

## CONTACT SETTINGS

Temporary Address no account selected

The new "Contact Settings" tab has combined the functionality of both the "Address Settings" and "Email Address" tabs. You are now able to change the addresses of each individual account.

Accounts selected in the account selector are shown on the left and a summary of those currently selected is shown on the right.

You can view the information of each individual account by clicking on the next to each account.

When you select an account, the "Overview" window will show the information that is on file for that account.

Depending on which "Edit" button is clicked, you will see one of the windows below.

Upon filling in the information, you will see the message below.