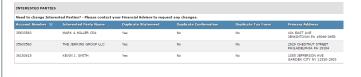

#### Interested Parties

Interested Parties are those individuals who you have requested to receive duplicate documents (Monthly Statements, Confirmation Statements, Tax Forms). Depending upon the accounts that are currently selected in the account selector, you will be shown who that document is sent to, which documents are being delivered, and the address where they are being sent.

Please note that you cannot make any changes to this information from Online Access and should contact your Financial Advisor to do so.