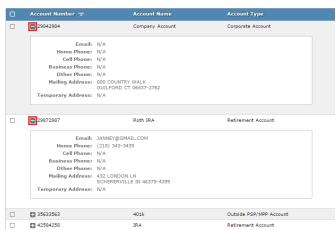

Accounts selected in the account selector are shown on the left and a summary of those currently selected is shown on the right.

You can view the information of each individual account by clicking on the next to each account.

When you select an account, the "Overview" window will show the information that is on file for that account.

Depending on which "Edit" button is clicked, you will see one of the windows below.

Upon filling in the information, you will see the message below.