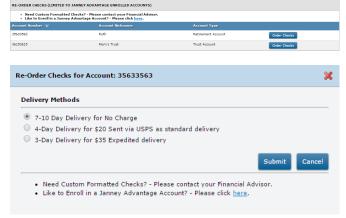

## **RE-ORDER CHECKS**

You can now re-order checks by using the "Re-Order Checks" tab. Accounts are limited to Janney Advantage accounts that are currently selected in the account selector.

- 7 10 Day delivery for no charge
- 4-Day delivery for \$20, sent via USPS standard delivery
- 3-Day delivery for \$35, expedited delivery
- Need custom formatted checks? Please contact your Janney Financial Advisor.
- Want to enroll in a Janney Advantage Account? Please click here.

Upon clicking "Re-Order", you will see the message below.