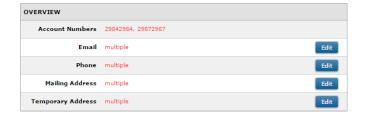

Accounts selected in the account selector are shown on the left and a summary of those currently selected is shown on the right.

You can view the information of each individual account by clicking on the next to each account.

When you select an account, the "Overview" window will show the information that is on file for that account.

Depending on which "Edit" button is clicked, you will see one of the windows below.

Upon filling in the information, you will see the message below.